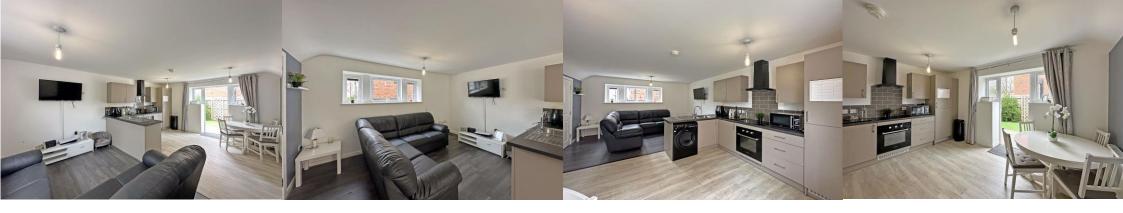

The property comprises; an entrance hall with a downstairs W.C., large living area with dining space and a fitted kitchen. On the first floor are two bedrooms with fitted wardrobes to the master bedroom and a large bathroom.