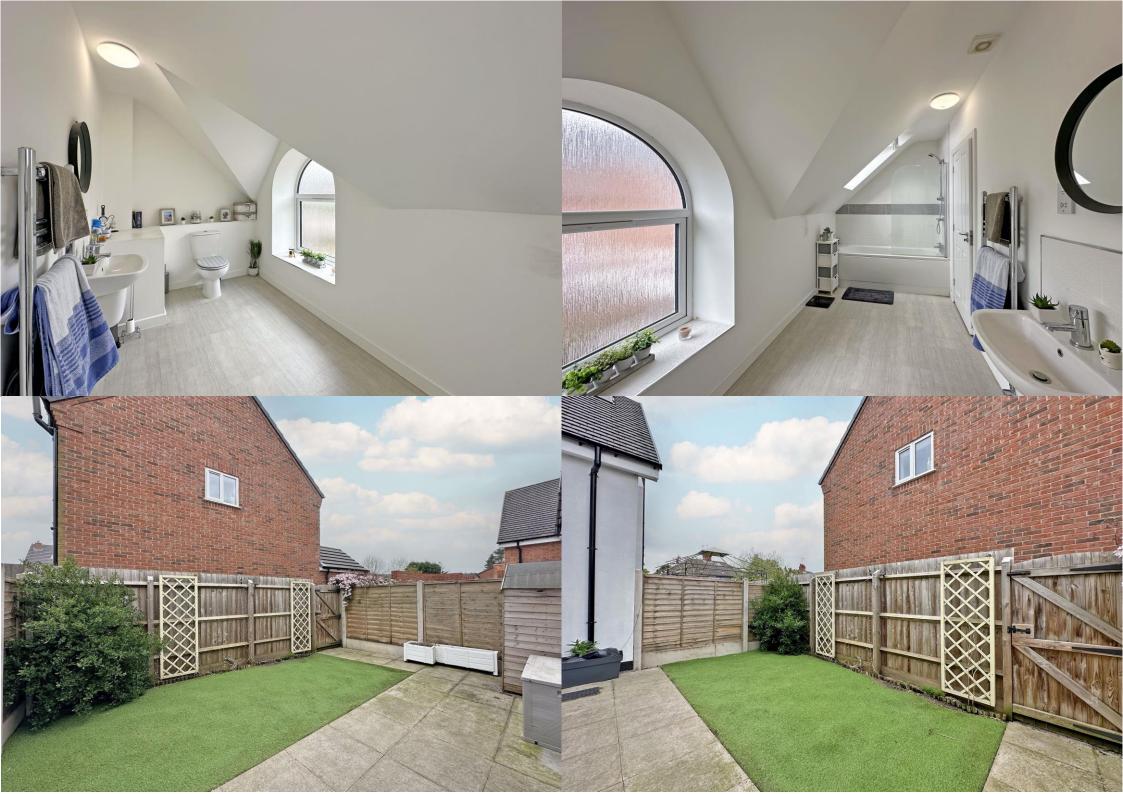

The property comprises; an entrance hall with a downstairs W.C., large living area with dining space and a fitted kitchen. On the first floor are two bedrooms with fitted wardrobes to the master bedroom and a large bathroom.

Externally there is a courtyard style garden as well as an allocated parking space.

Agent notes: Please note this property is offered as shared ownership and may be available for 100% share subject to criteria met by the managing agent, WHG. The current rent for the 50% share is circa £325 per calendar month, including the service charge. We strongly recommend you ask your solicitor to confirm all lease details.