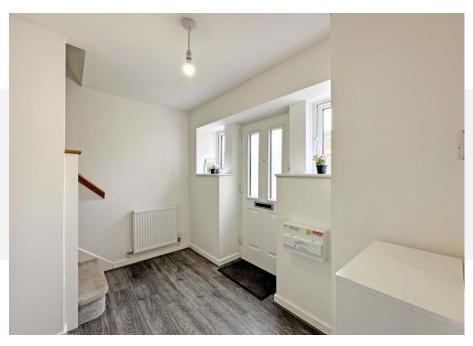

The property comprises; an entrance hall with a downstairs W.C., large living area with dining space and a fitted kitchen. On the first floor are two bedrooms with fitted wardrobes to the master bedroom and a large bathroom.