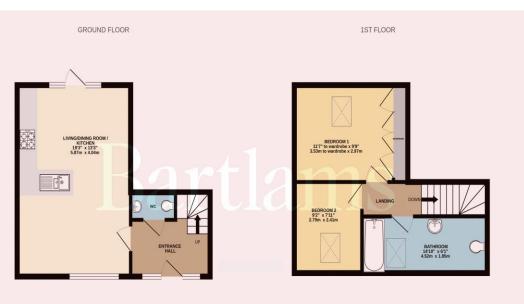

The property comprises; an entrance hall with a downstairs W.C., large living area with dining space and a fitted kitchen. On the first floor are two bedrooms with fitted wardrobes to the master bedroom and a large bathroom.

There are also Solar Panels attached to the property deducting from your monthly cost of utility supply. Again we recommend you ask your solicitor to confirm all Solar Panel details.

While every attempt has been made to ensure the accuracy of the flooping contained here, measurementer of doors, windows, more made to ensure the accuracy of the flooping of the site in ear experiment emission or mis-statement. This plan is for listicating exproses only and thould be used as such by any prospective purchaser. The services, systems and applicances show have not been tested and no guarante as to their operability or efficiency can be given.